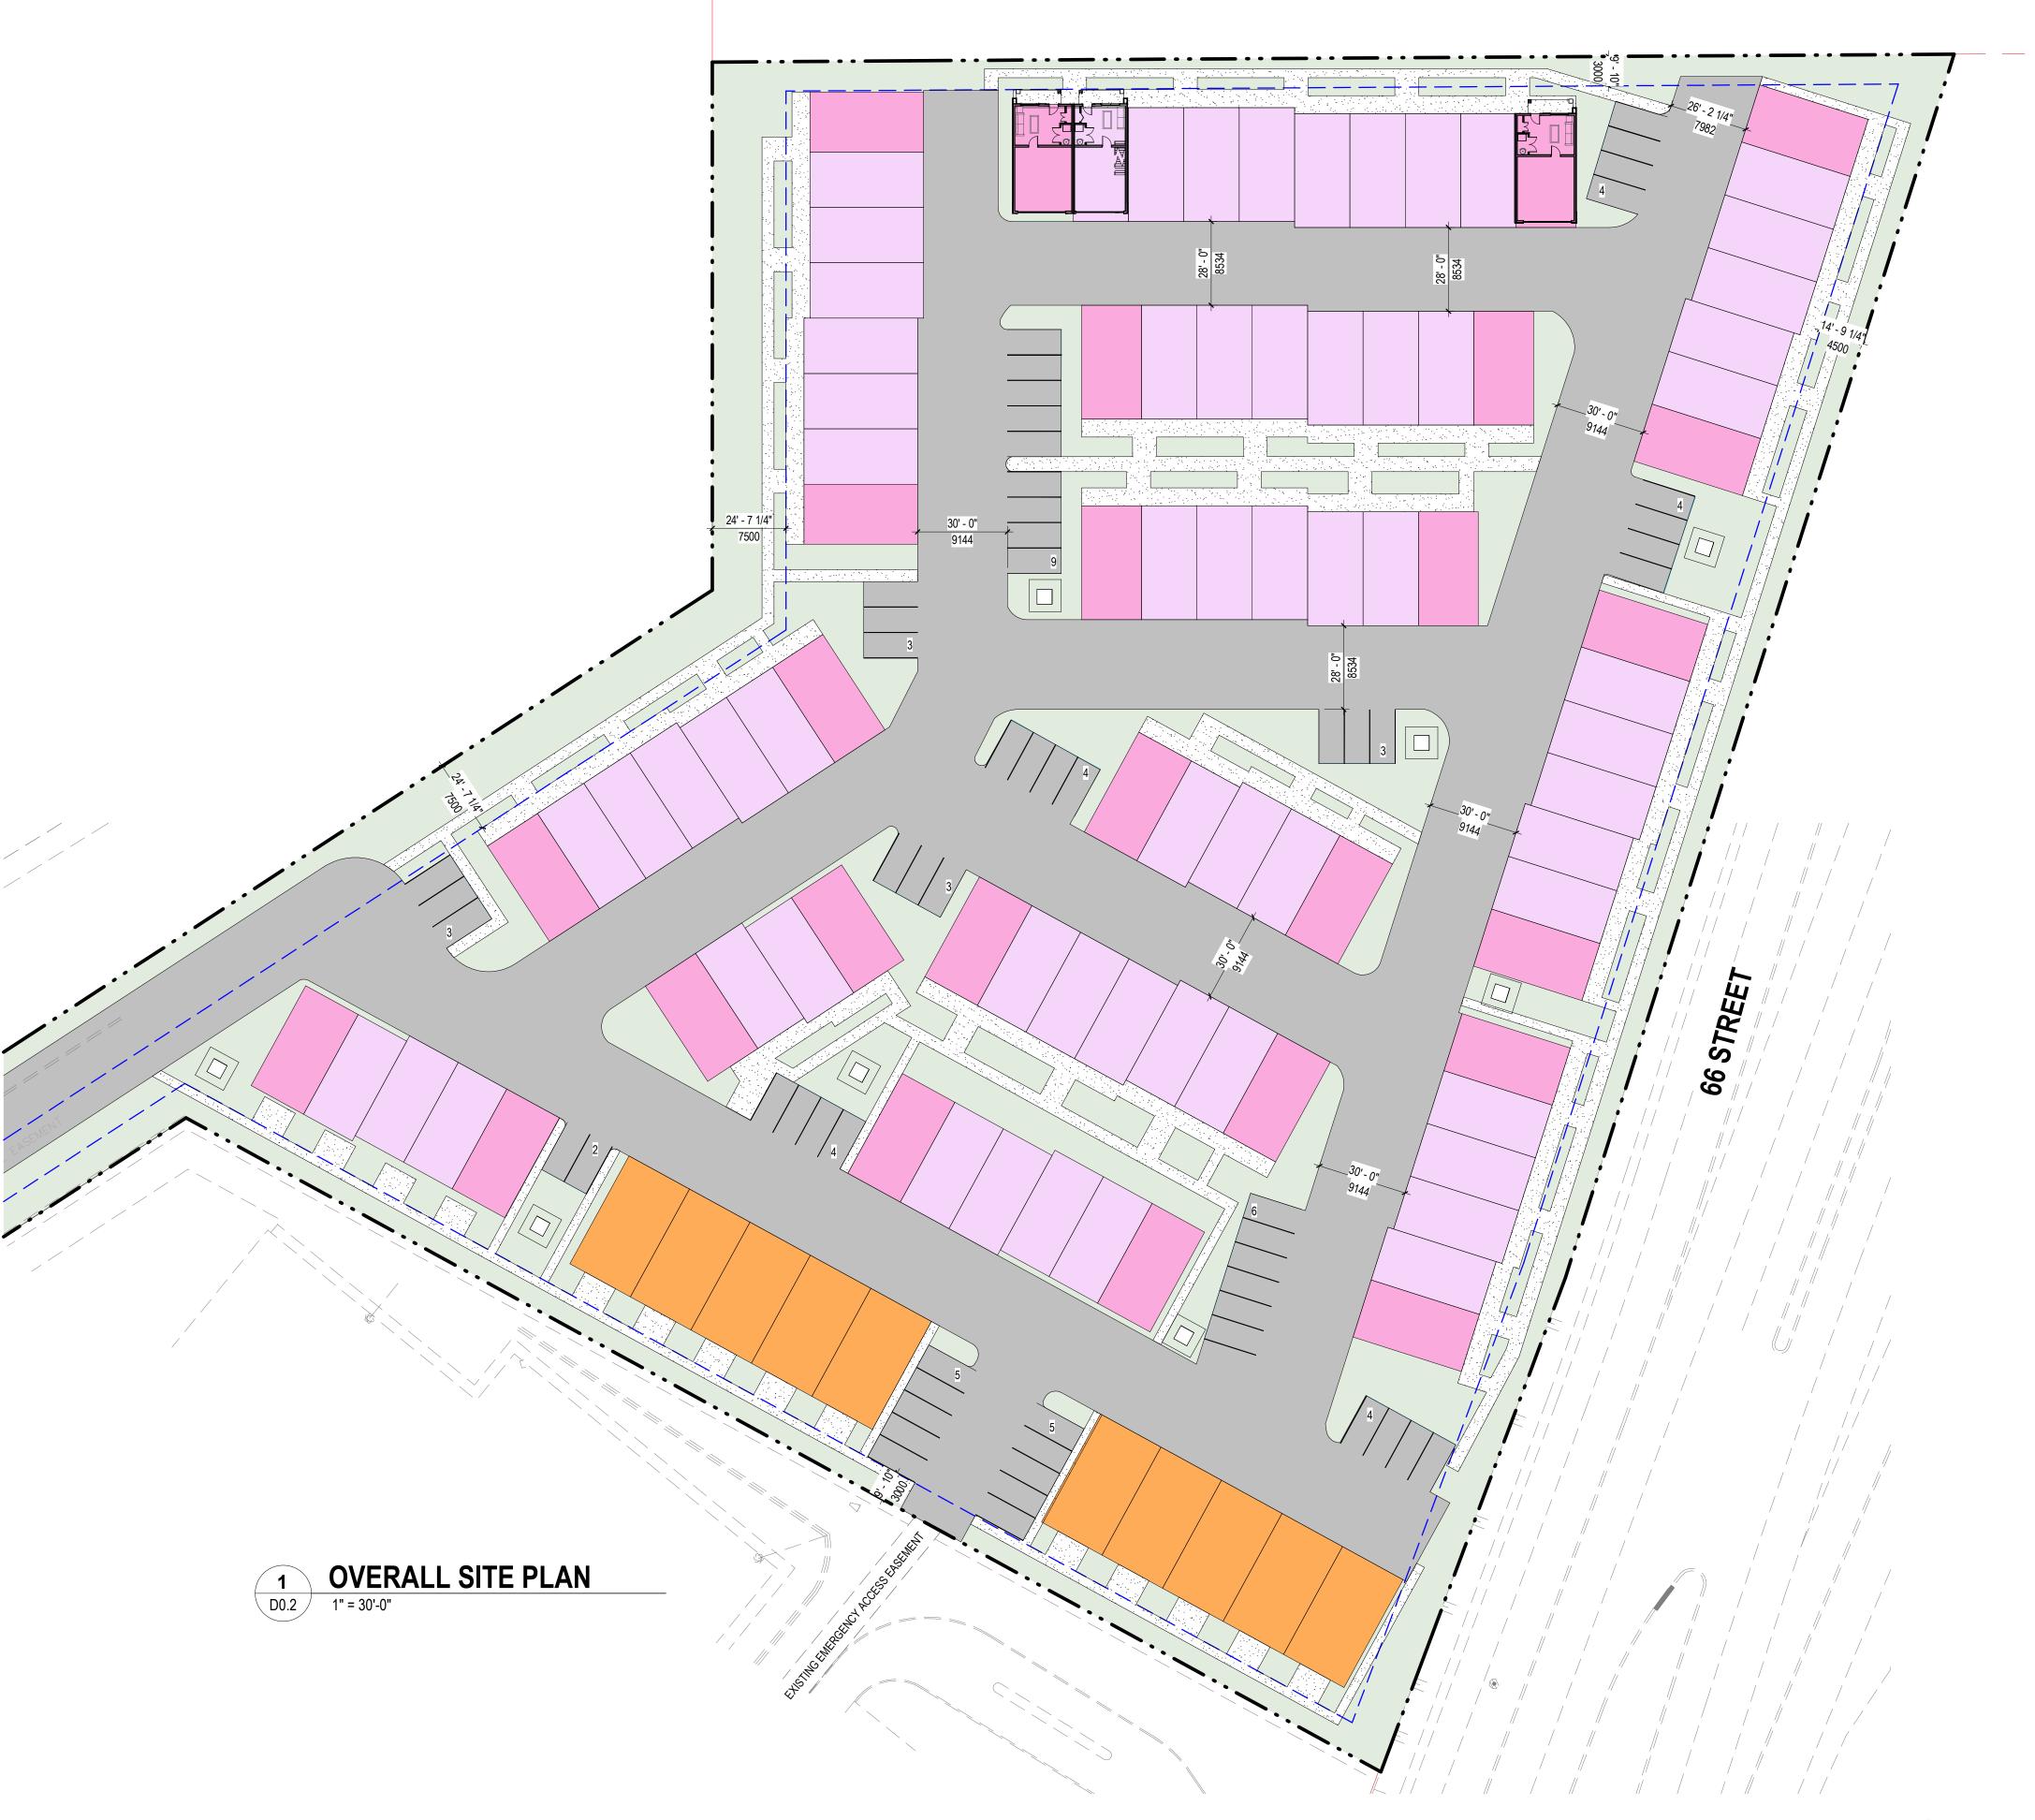

| SITE SUMMARY         |                                                                                                                                                                                                                                                                                                                                                                                                                                                                                                               |
|----------------------|---------------------------------------------------------------------------------------------------------------------------------------------------------------------------------------------------------------------------------------------------------------------------------------------------------------------------------------------------------------------------------------------------------------------------------------------------------------------------------------------------------------|
| LEGAL DESRIPTION:    | LOT 174, BLOCK 1, PLAN 2122146                                                                                                                                                                                                                                                                                                                                                                                                                                                                                |
| MUNICIPAL ADDRESS:   | 6940 - 178 AVENUE NW                                                                                                                                                                                                                                                                                                                                                                                                                                                                                          |
| ZONING:              | CB1 - GENERAL COMMERCIAL (CURRENT)<br>RA8 - NEW                                                                                                                                                                                                                                                                                                                                                                                                                                                               |
| BUILDING HEIGHT:     | MAXIMUM: 23.0m                                                                                                                                                                                                                                                                                                                                                                                                                                                                                                |
|                      | PROPOSED: ~19m                                                                                                                                                                                                                                                                                                                                                                                                                                                                                                |
| SETBACK REQUIREMENT: | FRONT: 4.5m REAR: 7.5m SIDE: 3m *Surface parking is not permitted to be located between any building and a public roadway, other than a Lane. *Parking, loading, storage, or trash collection may be permitted within the Side Setback, provided a minimum 1.5 m wide landscaping buffer, including vegetation such as trees or shrubs, is provided within the setback and that all parking and service areas are screened from view from any Site zoned to allow Single Detached Housing as a Permitted Use. |
| BUILDING AREA:       |                                                                                                                                                                                                                                                                                                                                                                                                                                                                                                               |
| SITE COVERAGE:       | MAXIMUM F.A.R.: 3.0<br>PROPOSED F.A.R.:<br>PROPOSED SITE COVERAGE:                                                                                                                                                                                                                                                                                                                                                                                                                                            |

| AREA - APARTMENT SITE |              |              |           |  |
|-----------------------|--------------|--------------|-----------|--|
| AREA - m²             | AREA - ft²   | AREA - acres | AREA - ha |  |
| 6348.0m²              | 68329.8 ft²  | 1.56 acres   | 0.63ha    |  |
| AREA - TOWNHOUSE      | SITE         |              |           |  |
| AREA - m²             | AREA - ft²   | AREA - acres | AREA - ha |  |
| 14126.3m²             | 152055.1 ft² | 3.49 acres   | 1.41ha    |  |

| TOWNHOUSE     | UNITS                  |                         | VISITOR PARKING COUNT - TH              |
|---------------|------------------------|-------------------------|-----------------------------------------|
| BUILDINGS     |                        | GARAGE PARKING          | VISITOR PARKING STALL: 1 STALL PER 7 UN |
| TOWNHOUSE 'A' | 26                     | 26 x 2 CAR GARAGE = 52  | <br>  107 UNITS / 7 = 16 STALLS         |
| TOWNHOUSE 'B' | 61                     | 61 x 2 CAR GARAGE = 122 |                                         |
| TOWNHOUSE 'C' | 10 x 2 UNITS EACH = 20 | 20 x 1 CAR GARAGE = 20  | 16 STALLS PROVIDED                      |
| TOTAL         | 107 UNITS              | 194 PARKING STALLS      |                                         |

2 STALLS PER UNIT = 2 x 107 UNITS = 214 STALLS VISITOR = 1 STALL PER 7 UNITS = 16 STALLS TOTAL TOWNHOUSE PARKING REQUIRED
230 TOWNHOUSE STALLS REQUIRED

TOTAL TOWNHOUSE PARKING PROVIDED

194 GARAGE STALLS

16 SURFACE VISITOR STALLS

43 SURFACE STALLS

253 TOWNHOUSE STALLS PROVIDED

1,985ft²

1,593ft<sup>2</sup>

LEGEND TOWNHOUSE 'A' 20' WIDE TOWNHOUSE 'B' 18' WIDE TOWNHOUSE 'C' 23' WIDE - 2 UNIT DUPLEX

TOTAL (w garage)

## ENLARGED SITE PLAN